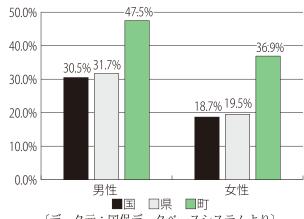

### 6月は食育月間です

■問合せ 健康福祉課 健康づくり係 ☎0267-86-2528

食育推進委員会より、お知らせします。

佐久穂町は、国や県、他市町村に比べて血糖値の 高い人の割合が多いです。

男女別 血糖値が高い人の割合

〔データ元:国保データベースシステムより〕

高血糖を放置するのは危険です。糖尿病の初期は、 自覚症状がほとんどなく、気付いた時には、かなり 進行していることも少なくありません。

糖尿病を予防するための基本は、食事です。