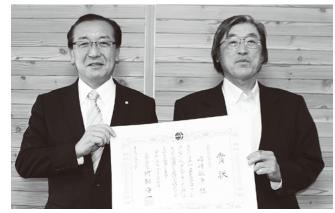

### 令和2年度佐久プルーンコンクールで町の生産者が受賞

■問合せ 産業振興課 農政係 ☎0267-86-2529

令和2年度佐久プルーンコンクールが、佐久園芸生産振興協議会(佐久地域振興局、JA全農長野東信事業 所、JA佐久浅間など)主催により開催されました。審査の結果、町内の生産者2名が入選され、「サンプル ーンの部」において、嶋崎敏彦さんが最高賞の長野県知事賞を受賞されました。プルーンの形や揃い、熟度、 糖度、ブルーム(プルーンの表面を覆っている白い粉)の付き方などを厳正かつ公平に審査され、最も優れ ていると評価されました。

- ■「サンプルーンの部」 長野県知事賞 嶋崎 敏彦さん
- ■「オータムキュートの部」 佐久浅間農業協同組合代表理事組合長賞 市川 洋一さん

写真右:長野県知事賞を受賞された嶋崎敏彦さん