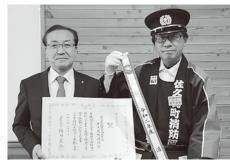

■持ち物 水筒、上履き、着替え(必要に応じて)

■その他

・事前予約は不要です。当日、保育園へ直接お越し ください。

・大人の方は、マスク着用をお願いします。

・状況によっては変更になる場合もあります。

N e 佐久穂町消防団が <sup>W</sup> 消防庁長官表彰「竿頭綬」を受章

■問合せ 総務課 庶務係 ☎0267-86-2525

3月24日に消防功労者消防庁長官定例表彰伝達式が佐久合同庁舎で行われ、佐久穂町消防団が「竿頭綬」を受章しました。

「竿頭綬」とは消防団活動の功労や功績に対し、その栄誉を称えるため、団旗の先端につける「綬」のことです。昭和53年の八千穂村消防団、平成14年の佐久町消防団以来の受章となりました。

同日、青木成実消防団長から佐々木勝町長へ受章の報告がされ、佐久穂町消防団の一層の防災活動への誓いを新たにしました。

■問合せ 教育委員会学校教育係 ☎0267-86-4940