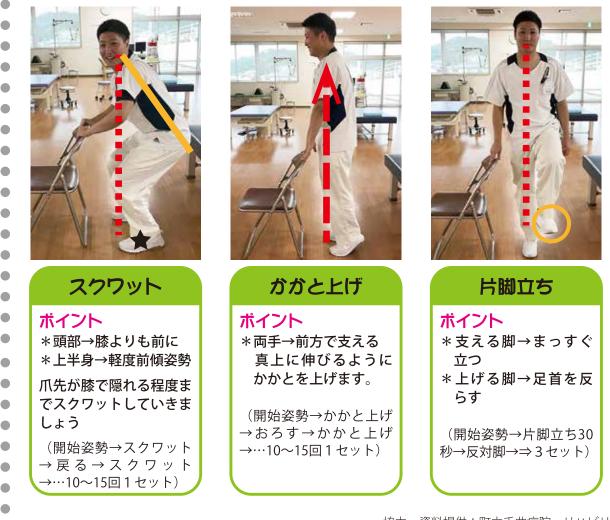

広報 さくは No.137

> さて、では次に運動習慣について考えてみましょう。車中心の生活になっている方が多いかと思い ますが、この寒い時期に外で運動するには強い精神力が必要となります。そこで町では、家の中でで きるながら運動を推奨しています。

> これから紹介するのは、どれもテレビを見ながらでもできる運動です。ながら運動をして冬場の運 動不足を解消しましょう。

協力・資料提供:町立千曲病院 リハビリ科

#### ●今日から運動をするために

- ・日常生活の動きを増やす
   掃除をこまめにする、買い物は一度店内を見て歩く、歩数計を使って自分の歩数を確認してみる、
   雪かきをする、こたつから出る など
   ・気軽にできる体操を始める
- 家事・通勤などをする時にながら運動をする、ラジオ体操をする、5ページの運動をする(山崎保 健師作成の運動紹介) 等
- ・友だち、ご近所さんたちなど、仲間と一緒に運動をする
   町内の運動団体やスポーツクラブに入会(再開)する、ウォーキングイベントやスポーツイベント
   に参加する