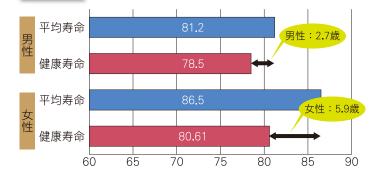

### 第 1 部 データから見る佐久穂町の現状

全国的にも長野県は長寿の県として有名です。日常生活が制限なく生活できる期間を表す健康寿命 は長野県は男女ともに全国で一位です。しかし、佐久穂町のデータを見ると、女性は県の平均よりも マイナス3.7歳、男性はマイナス1.3歳となっています。

| ※健康寿命:日常生活動作が自立している期間 |        |        |        |        |        |  |  |  |
|-----------------------|--------|--------|--------|--------|--------|--|--|--|
|                       |        |        | 平成22年  |        |        |  |  |  |
|                       | 全国     | 長野県    | 佐久穂町   | 県との差   | 全国との差  |  |  |  |
| 男性                    | 78.17歳 | 79.46歲 | 78.50歳 | -0.96歳 | +0.33歳 |  |  |  |
| 女性                    | 83.16歳 | 84.04歳 | 80.61歳 | -3.43歳 | -2.55歳 |  |  |  |

#### グラフリ 佐久穂町の平均寿命と健康寿命の差

表① 全国、長野県、佐久穂町の健康寿命男女別

このデータから何が見えてくるでしょうか?

•

•

健康寿命が低く、平均寿命があまり変わらないということは、何らかの介護が必要な時期が長いということになります。介護を受ける本人が一番苦しいのはもちろんですが、家族の方にも大きな負担がかかります。また医療費、介護費を負担する町の財政も厳しい状況になります。